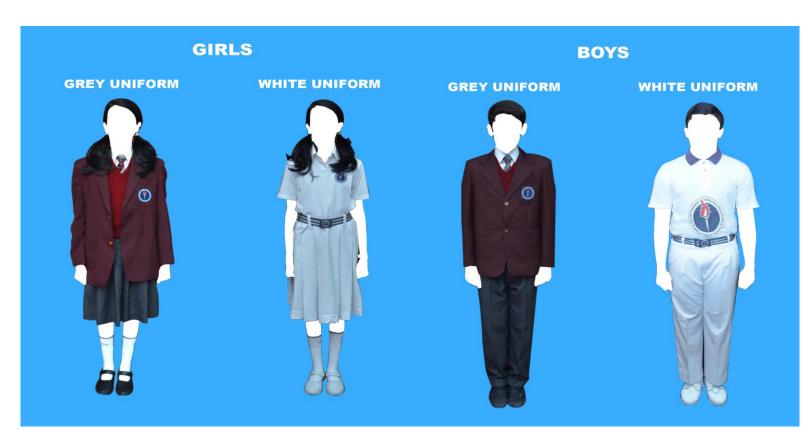

# BOYS

| Regular                                                                                                 | P.E Uniform (to be worn on days the students have P.E Lessons)                   |  |
|---------------------------------------------------------------------------------------------------------|----------------------------------------------------------------------------------|--|
| Kindergarten to X                                                                                       |                                                                                  |  |
| White Shirt with School Logo - Half /Full Sleeves                                                       | ➤ White T-shirt with School Logo                                                 |  |
| <ul><li>Grey Shorts (only for classes KG-1 to<br/>class 2) / Trousers (for all other classes)</li></ul> | White Shorts(only for classes KG1 to class 2) / Trousers (for all other classes) |  |
| BPS Blazer (During winter and on Special Occasions)                                                     | <ul><li>BPS Blazer (During winter and on<br/>Special Occasions)</li></ul>        |  |
| <ul> <li>Ready Knot BPS Tie (For Classes KG to 7) Normal BPS Tie (for Classes 8 to 10)</li> </ul>       | <ul><li>BPS Sweater (During Winter Only)</li></ul>                               |  |
| ➤ BPS Belt                                                                                              | ➤ BPS Belt                                                                       |  |
| White BPS Socks                                                                                         | White BPS Socks                                                                  |  |
| <ul><li>Black Shoes with Velcro (Classes KG to 5)</li></ul>                                             | Plain White Shoes with Velcro<br>(Classes KG to 5)                               |  |
| <ul><li>Black Dress Shoes with lace (Classes 6 to 10)</li></ul>                                         | Plain White Shoes with lace<br>(Classes 6 to 10)                                 |  |
| XI & XII                                                                                                |                                                                                  |  |
| White Shirt with School Logo - Half /Full Sleeves                                                       | White Shirt with School Logo –<br>Half/Full Sleeves                              |  |
| Grey Trousers                                                                                           | Grey Trousers                                                                    |  |

| > Vest (Grey)                                       | ➤ Vest (Grey)                                                             |
|-----------------------------------------------------|---------------------------------------------------------------------------|
| BPS Blazer (During winter and on Special Occasions) | <ul><li>BPS Blazer (During winter and on<br/>Special Occasions)</li></ul> |
| ➤ Normal Tie for class 11 and 12                    | ➤ BPS Sweater (During winter)                                             |
| ➤ BPS Belt                                          | ➤ BPS Belt                                                                |
| White BPS Socks                                     | ➤ White BPS Socks                                                         |
| Black Shoes with lace                               | Plain Black Shoes with lace                                               |

# **GIRLS**

| Regular                                                                                                                                 | P.E Uniform (to be worn on days the students have P.E Lessons)                         |  |
|-----------------------------------------------------------------------------------------------------------------------------------------|----------------------------------------------------------------------------------------|--|
| Kindergarten to X                                                                                                                       |                                                                                        |  |
| ➤ White Shirt with School Logo -<br>Half/Full Sleeves                                                                                   | White T-shirt with School Logo (KG<br>TO V), White Shirt with School Logo<br>(VI to X) |  |
| Grey Pinafore                                                                                                                           | White Skirt (KG to V), White Pinafore<br>(VI to X)                                     |  |
| BPS Blazer (During winter and on Special Occasions)                                                                                     | BPS Blazer (During winter and on<br>Special Occasions)                                 |  |
| > BPS Sweater (During winter)                                                                                                           | BPS Sweater                                                                            |  |
| <ul> <li>Ready Knot BPS Tie (for classes KG to</li> <li>7) Normal BPS Tie (for Classes 8 to</li> <li>10) along with BPS belt</li> </ul> | > BPS Belt                                                                             |  |
| White BPS Socks                                                                                                                         | White BPS Socks                                                                        |  |
| <ul><li>Plain Black Shoes (Strapped)</li></ul>                                                                                          | White Shoes (Lace)                                                                     |  |
| White Hairband/Ribbon                                                                                                                   | White Hairband / Ribbon                                                                |  |
| XI & XII                                                                                                                                |                                                                                        |  |
| <ul><li>White Shirt with School Logo</li></ul>                                                                                          | <ul><li>White Shirt with School Logo</li></ul>                                         |  |
| ➤ Grey Skirt                                                                                                                            | Grey Skirt                                                                             |  |
| Vest (Grey) with BPS scarf                                                                                                              | Vest (Grey) with BPS scarf                                                             |  |
| BPS Blazer (During winter and on Special Occasions)                                                                                     | BPS Blazer (During winter and on<br>Special Occasions)                                 |  |
| ➤ BPS Sweater (During winter)                                                                                                           | > BPS Sweater (During winter)                                                          |  |
| ➤ BPS Belt                                                                                                                              | ➤ BPS Belt                                                                             |  |
| ➤ White BPS Socks                                                                                                                       | White BPS Socks                                                                        |  |

| Plain Black Shoes (Strapped) | Plain Black Shoes (Strapped) |
|------------------------------|------------------------------|
| White Hairband /Ribbon       | White Hairband /Ribbon       |

| Accepted Shoe types for classes KG to 5 | Accepted Shoe types for classes 6 to 12 |
|-----------------------------------------|-----------------------------------------|
|                                         |                                         |